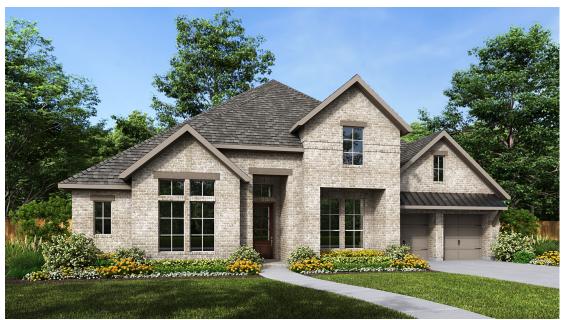

#### **DESIGN 617A**

This home contains approximately 3,522 square feet.\*



ALT. PRIMARY BATH



\*See Elevation Page(s) for Details and Disclaimers. © Perry Homes, LLC 2023

## BRITTON homes



Design 617A E-1



#### Design 617A E-3



### Design 617A E-53

\*See Elevation Page(s) for Details and Disclaimers. © Perry Homes, LLC 2023

## BRITTON homes



#### **Design 617A E-100**



#### **Design 617A E-103**



#### **Design 617A E-104**



and are conceptual illustrat tures not available on all I s or in all commu es reserves the right to m similar quality promotions, plans, dimensions, features, options, amenities, elevations, designs and availability of hor s or communit ct to change w out notice or obligation. All obligations will be governed by a written contract. This design does not constitute a commitm vations may not be available on certain homesites or in a particular community and may require a uild a particular floor plan or home in any giver ot be available on ce