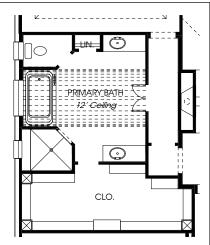

#### **DESIGN 617A**

This home contains approximately 3,522 square feet.\*

ALT. PRIMARY BATH

\*See Elevation Page(s) for Details and Disclaimers. © Perry Homes, LLC 2023