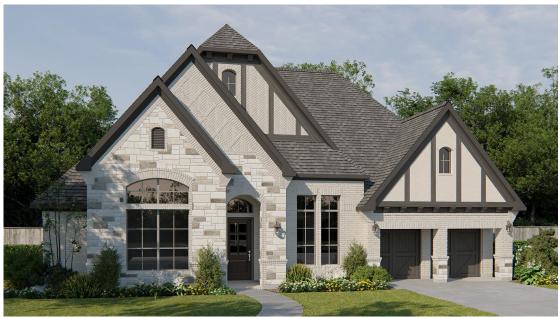

#### **DESIGN 617A**

This home contains approximately 3,522 square feet.\*



ALT. PRIMARY BATH



\*See Elevation Page(s) for Details and Disclaimers. © Perry Homes, LLC 2023

## BRITTON homes



Design 617A E-1



#### Design 617A E-3



### Design 617A E-53

\*See Elevation Page(s) for Details and Disclaimers. © Perry Homes, LLC 2023

## BRITTON homes



#### **Design 617A E-100**



#### **Design 617A E-103**



#### **Design 617A E-104**



and are conceptual illustrat tures not available on all I s or in all commu es reserves the right to m similar quality promotions, plans, dimensions, features, options, amenities, elevations, designs and availability of hor s or communit ct to change w out notice or obligation. All obligations will be governed by a written contract. This design does not constitute a commitm vations may not be available on certain homesites or in a particular community and may require a uild a particular floor plan or home in any giver ot be available on certain homesites or in a particular communi This rendering is the property of Perry Homes, LLC. Any repr loor plans, options, and/or ele ity and may require additio