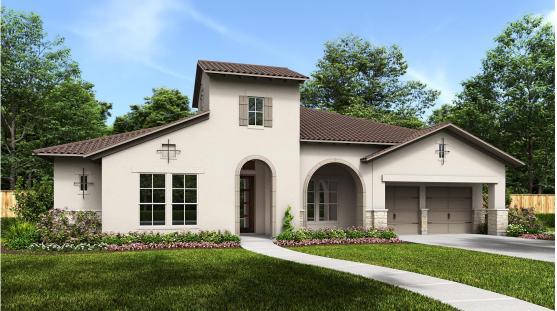

#### **DESIGN 617A**

This home contains approximately 3,522 square feet.\*



ALT. PRIMARY BATH



\*See Elevation Page(s) for Details and Disclaimers. © Perry Homes, LLC 2023

## BRITTON homes



Design 617A E-1



#### Design 617A E-3



### Design 617A E-53

\*See Elevation Page(s) for Details and Disclaimers. © Perry Homes, LLC 2023

## BRITTON homes



#### **Design 617A E-100**



#### **Design 617A E-103**



#### **Design 617A E-104**



and are conceptual illustrat tures not available on all I s or in all commu es reserves the right to m similar quality promotions, plans, dimensions, features, options, amenities, elevations, designs and availability of hor s or communit ct to change w out notice or obligation. All obligations will be governed by a written contract. This design does not constitute a commitm vations may not be available on certain homesites or in a particular community and may require a uild a particular floor plan or home in any giver ot be available on certain homesites or in a particular communi This rendering is the property of Perry Homes, LLC. Any repr loor plans, options, and/or ele ity and may require additional cha Please ch ck with Brit