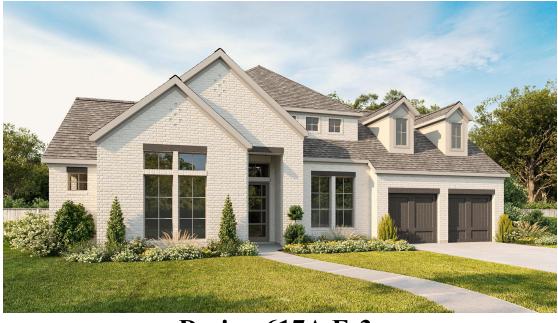

#### **DESIGN 617A**

This home contains approximately 3,522 square feet.\*



ALT. PRIMARY BATH



\*See Elevation Page(s) for Details and Disclaimers. © Perry Homes, LLC 2023

## BRITTON homes



Design 617A E-1



#### Design 617A E-3



### Design 617A E-53

\*See Elevation Page(s) for Details and Disclaimers. © Perry Homes, LLC 2023

## BRITTON homes



#### **Design 617A E-100**



#### **Design 617A E-103**



#### **Design 617A E-104**



and are conceptual illustrat tures not available on all I s or in all commu es reserves the right to m similar quality promotions, plans, dimensions, features, options, amenities, elevations, designs and availability of hor s or communit ct to change w out notice or obligation. All obligations will be governed by a written contract. This design does not constitute a commitm vations may not be available on certain homesites or in a particular community and may require a uild a particular floor plan or home in any giver ot be available on certain homesites or