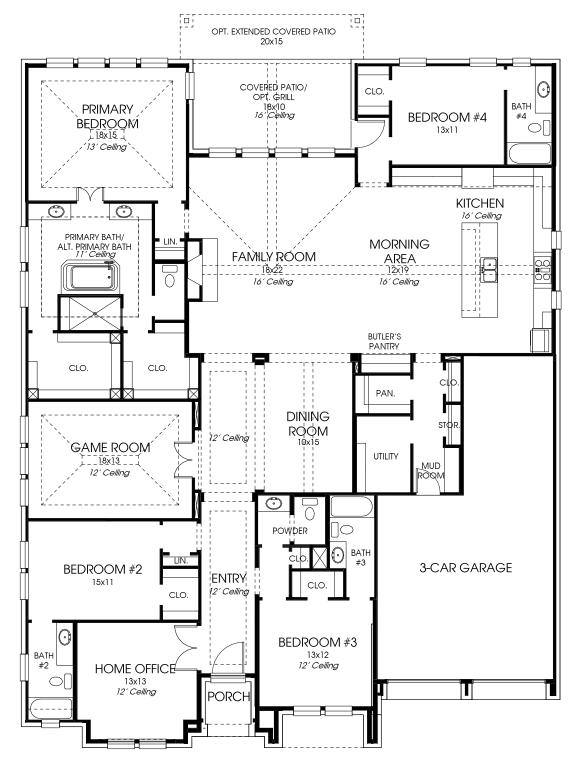

#### **DESIGN 617A**

This home contains approximately 3,522 square feet.\*

ALT. PRIMARY BATH

\*See Elevation Page(s) for Details and Disclaimers. © Perry Homes, LLC 2023