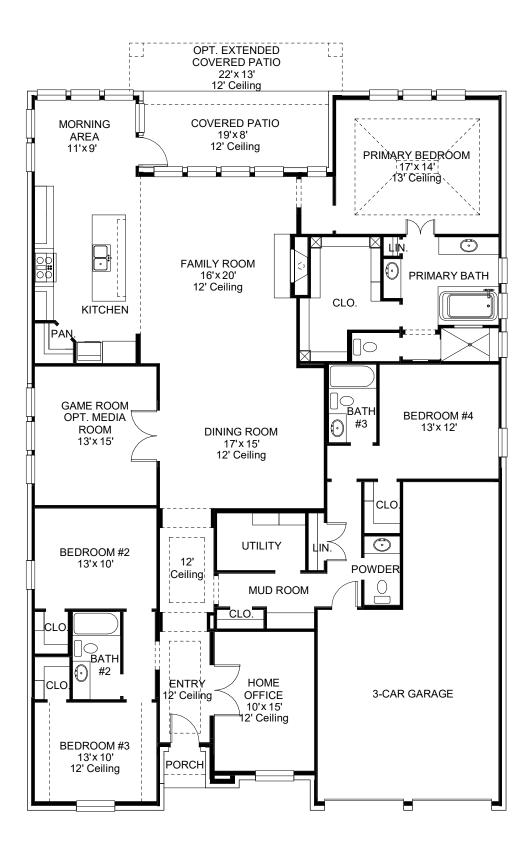

#### **DESIGN 525A**

This home contains approximately 2,969 square feet.\*

\*See Elevation Page(s) for Details and Disclaimers. © Perry Homes, LLC 2023