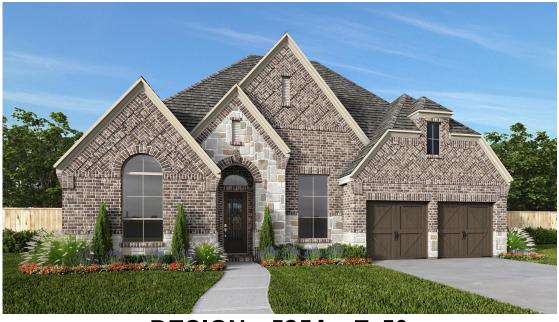

#### **DESIGN 525A**

This home contains approximately 2,969 square feet.\*



\*See Elevation Page(s) for Details and Disclaimers. © Perry Homes, LLC 2023

# BRITTON homes



#### DESIGN 525A E-1



## **DESIGN 525A E-50**



### **DESIGN 525A E-71**

占白

This design, as originally designed and prior to any changes you make, is estimated to yield approximately the number of square feet shown on page 1. All dimensions are approximate. Square footage may vary based on as-built dimensions, configurations, plan options and/or the method of calculation. Designs are not-to-scale, and are conceptual illustrations that may differ from construction plans or completed improvements. A design may depict features not available on all homesites or in all communities. Britton Homes reserves the right to make changes in plans and specifications, and to substitute material of similar quality. Prices, terms, promotions, plans, dimensions, features, options, amenities, elevations, designs, square foot