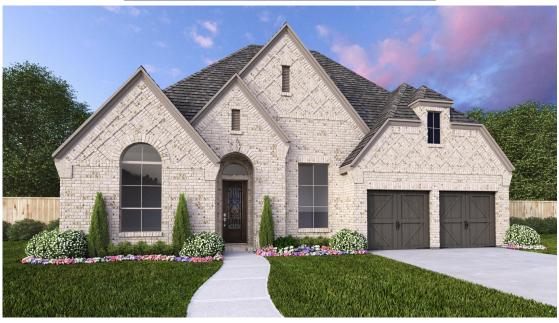

#### **DESIGN 525A**

This home contains approximately 2,969 square feet.\*



\*See Elevation Page(s) for Details and Disclaimers. © Perry Homes, LLC 2023

# BRITTON homes



#### DESIGN 525A E-1



## **DESIGN 525A E-50**



### **DESIGN 525A E-71**

占白

This design, as originally designed and prior to any changes you make, is estimated to yield approximately the number of square feet shown on page 1. All dimensions are approximate. Square footage may vary based on as-built dimensions, configurations, plan options and/or the method of calculation. Designs are not-to-scale, and are conceptual illustrations that may differ from construction plans or completed improvements. A design may depict features not available on all homesites or in all communities. Britton Homes reserves the right to make changes in plans and specifications, and to substitute material of similar quality. Prices, terms, promotions, plans, dimensions, features, options, amenities, elevatio