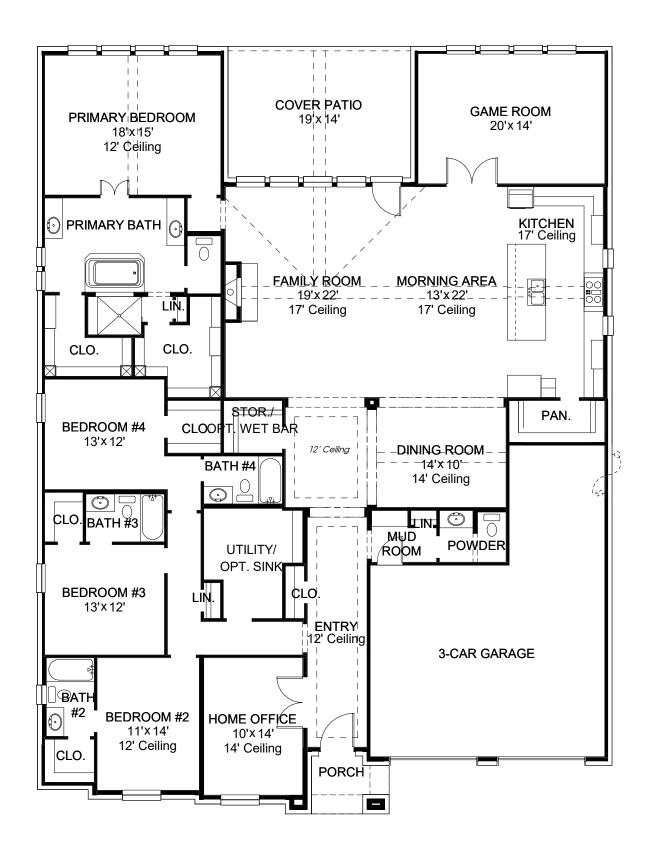

## **DESIGN 619A**

This home contains approximately 3,664 square feet.\*

DESIGN 619A E-1

DESIGN 619A E-2