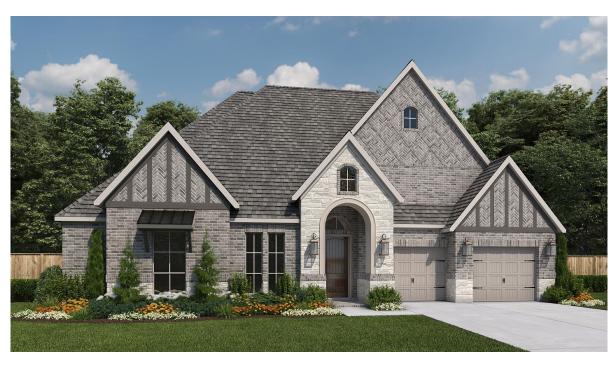

## HOMES

## **DESIGN 619A**

This home contains approximately 3,664 square feet.\*





DESIGN 619A E-1



DESIGN 619A E-2



## **DESIGN 619A E-50**

## BRITTON H O M E S



**DESIGN 619A E-70** 



s design, as originally designed and prior to any changes you make, is estimated to yield approximately the number of square feet shown on page 1. All dimensions are approximately by based on as-built dimensions, configurations, plan options and/or the method of calculation. Designs are not-to-scale, and are conceptual illustrations that may differ from construction plans or npleted improvements. A design may depict features not available on all homesites or in all communities. Britton Homes reserves the right to make changes in plans and specifications, and to substiterial of similar quality. Prices, terms, promotions, plans, dimensions, features, options, amenities, elevations, designs, square footages, specifications, materials, and availability of homes or co