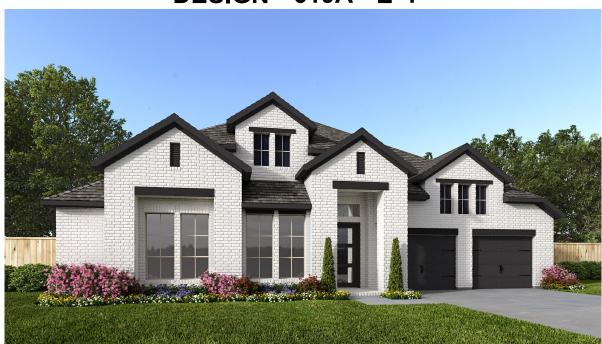

## **DESIGN 619A**

This home contains approximately 3,664 square feet.\*

DESIGN 619A E-1

DESIGN 619A E-2