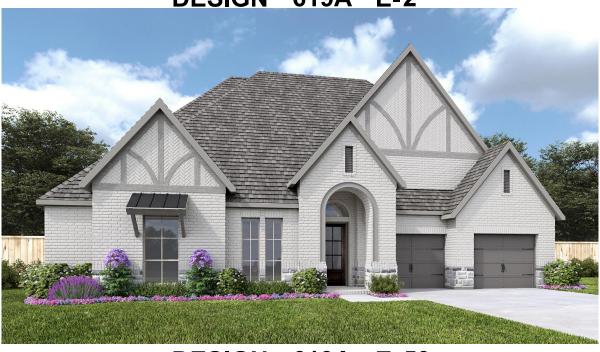

## **DESIGN 619A**

This home contains approximately 3,664 square feet.\*

DESIGN 619A E-1

DESIGN 619A E-2