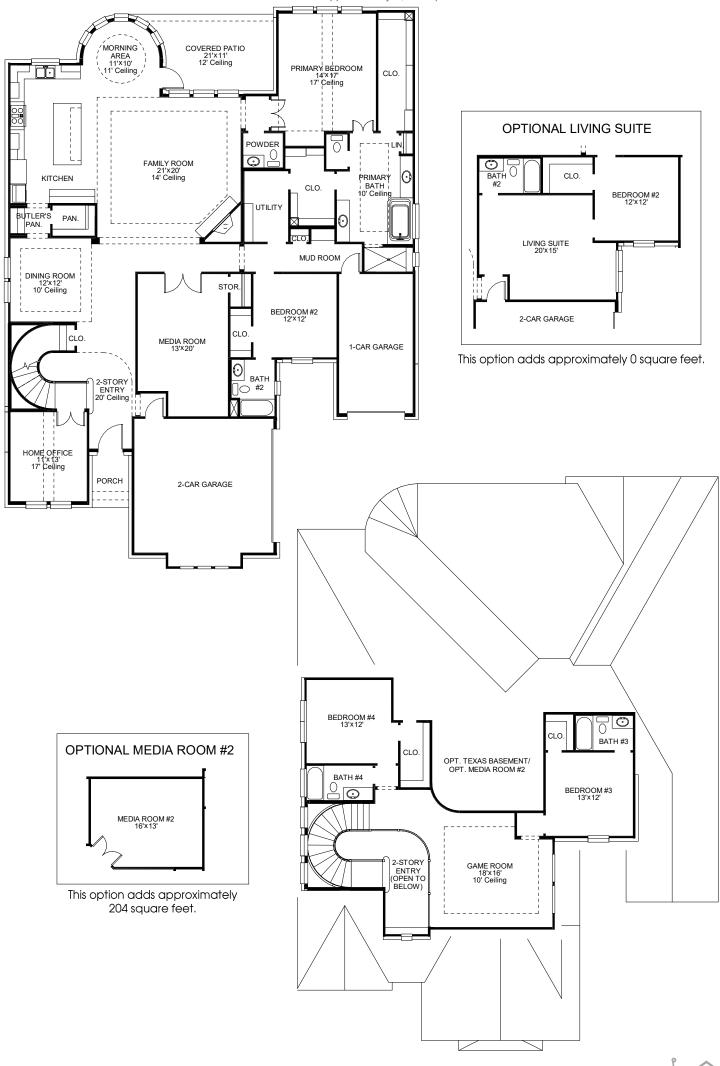

## BRITTON

## HOMES

**DESIGN 625A** This home contains approximately 4,074 square feet.\*



## BRITTON HOMES



DESIGN 625A E-1



DESIGN 625A E-2



**DESIGN 625A E-90** 

design, as originally designed and prior to any changes you make, is estimated to yield approximately the number of square feet shown on page 1. All dimensions are approximate. Square footage measured on as-built dimensions, configurations, plan options and/or the method of calculation. Designs are not-to-scale, and are conceptual illustrations that may differ from construction plans leted improvements. A design may depict features not available on all homesites or in all communities. Britton Homes reserves the right to make changes in plans and specifications, and to substit ial of similar quality. Prices, terms, promotions, plans, dimensions, features, options, amenities, elevations, designs, square footag