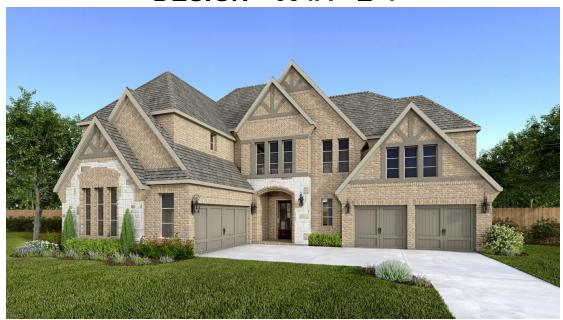

## **DESIGN 634A**

This home contains approximately 4,273 square feet.\*

## BRITTON HOMES

DESIGN 634A E-1

**DESIGN 634A E-70** 

634A DESIGN

ial of similar quality. Prices, terms, promotions, plans, dimensions, features, options, amenators, amenators, and a substitute of similar quality. Prices, terms, promotions, plans, dimensions, features, options, amenities, elevations, designs, square footages, specifications, materials, and availability of homes or community betto change without notice or obligation. All obligations will be governed by a written contract. This design does not constitute a commitment to build a particular floor plan or home in any givunity. Some floor plans, options, and/or elevations may not be available on certain homesites or in a particular community and may require additional charges. Please check with Britton Homes current offerings in the communities you are considering. This rendering is the property of Perry Homes, LLC. Any reproduction or exhibition is strictly prohibited. © Perry Homes, LLC 2023