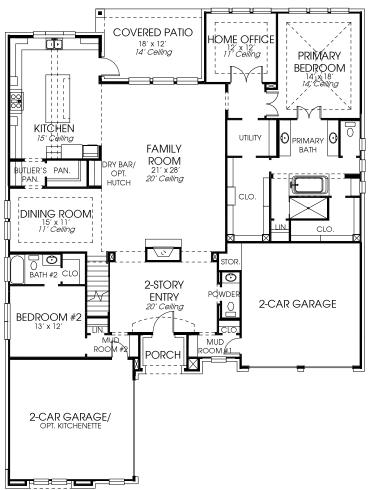

## BRITTON HOMES

## **DESIGN 634A**

This home contains approximately 4,273 square feet.\*



## **FIRST FLOOR**







## BRITTON HOMES



DESIGN 634A E-1



**DESIGN 634A E-70** 



634A DESIGN

ial of similar quality. Prices, terms, promotions, plans, dimensions, features, options, amenators, amenators, and a substitute of similar quality. Prices, terms, promotions, plans, dimensions, features, options, amenities, elevations, designs, square footages, specifications, materials, and availability of homes or community betto change without notice or obligation. All obligations will be governed by a written contract. This design does not constitute a commitment to build a particular floor plan or home in any givunity. Some floor plans, options, and/or elevations may not be available on certain homesites or in a particular community and may require additional charges. Please check