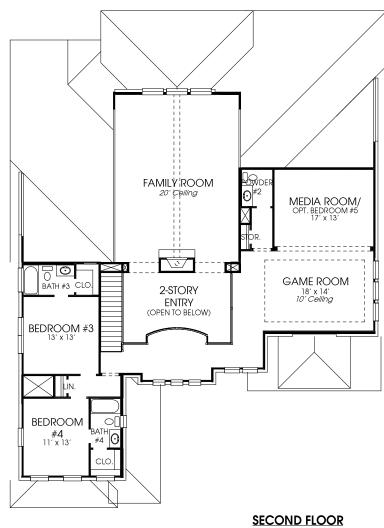

## BRITTON HOMES

## **DESIGN 634A**

This home contains approximately 4,273 square feet.\*



## **FIRST FLOOR**







## BRITTON HOMES



DESIGN 634A E-1



**DESIGN 634A E-70** 



634A DESIGN

ial of similar quality. Prices, terms, promotions, plans, dimensions, features, options, amenators, amenators, and a substitute of similar quality. Prices, terms, promotions, plans, dimensions, features, options, amenities, elevations, designs, square footages, specifications, materials, and availability of homes or community betto change without notice or obligation. All obligations will be governed by a written contract. This design does not constitute a commitment to build a particular floor plan or home in any givunity. Some floor plans, options, and/or elevations may not be available on certain homesites or in a particular community and may require additional charges. Please check with Britton Homes curre