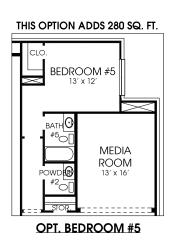

## BRITTON HOMES

## **DESIGN 634A**

This home contains approximately 4,273 square feet.\*



## **FIRST FLOOR**







## BRITTON HOMES



DESIGN 634A E-1



**DESIGN 634A E-70** 



634A DESIGN

ial of similar quality. Prices, terms, promotions, plans, dimensions, features, options, amenators, amenators, and a substitute of similar quality. Prices, terms, promotions, plans, dimensions, features, options, amenities, elevations, designs, square footages, specifications, materials, and availability of homes or community betto change without notice or obligation. All obligations will be governed by a written contract. This design does not constitute a commitment to build a particular floor plan or home in any givunity. Some floor plans, options, and/or elevations may not be available on certain homesites or in a particular community and may require additional charges. Please check with Britton Homes cur