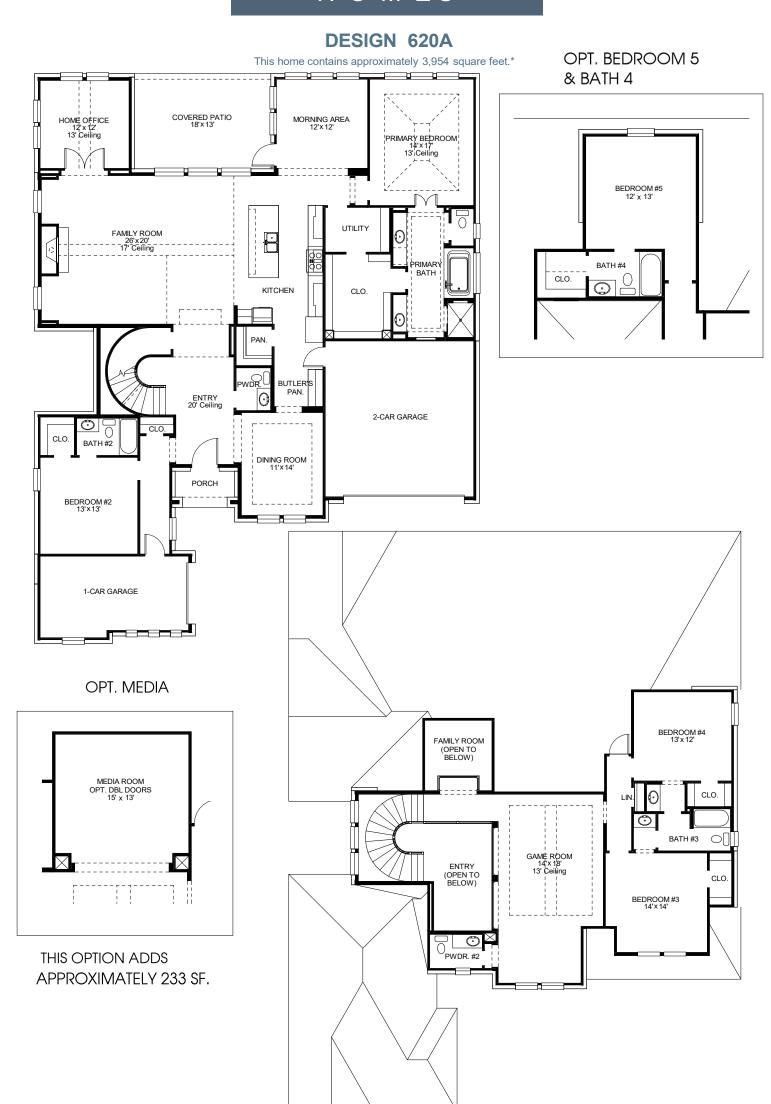

## BRITTON HOMES

DESIGN 620A E-1

**DESIGN 620A E-92** 

**DESIGN 620A E-101** 

This design, as originally designed and prior to any changes you make, is estimated to yield approximately the number of square feet shown on page 1. All dimensions are approximate. Square foctages are not-to-scale, and are conceptual illustrations that may differ from construction plans or completed improvements. A design may depict features not available on all homesites or in all communities. Britton Homes reserves the right to make changes in plans and specifications, and to substitute naterial of similar quality. Prices, terms, promotions, plans, dimensions, features, options, amenities, elevations, designs, square footages, specifications, materials, and availability of homes or communities to change without notice or obligation. All obligations will be governed by a written contract. This design does not constitute a commitment to build a particular floor plan or home in any giver rommunity. Some floor plans, options, and/or elevations may not be available on certain homesites or in a particular community and may require additional charges. Please check with Britton Homes to rerify current offerings in the communities you are considering. This rendering is the property of Perry Homes, LLC. Any reproduction or exhibition is strictly prohibited. © Perry Homes, LLC 2023